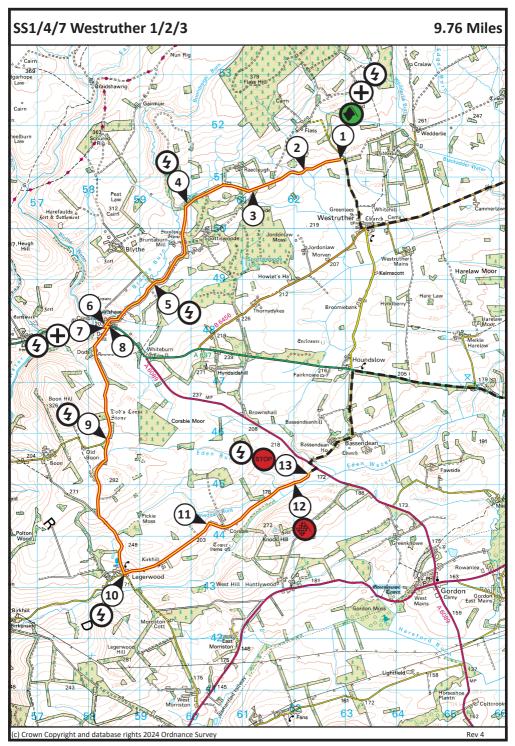

Rally HQ Emergency Number 07444 213077

| SS    | SS 1/4         | Wes | truther 1/2  |    |                                                                                                                                                                                                                                                                                                                                                                                                                                                                                                                                                                                                                                                                                                                                                                                                                                                                                                                                                                                                                                                                                                                                                                                                                                                                                                                                                                                                                                                                                                                                                                                                                                                                                                                                                                                                                                                                                                                                                                                                                                                                                                                                    |                         |                                                        |      |                        |
|-------|----------------|-----|--------------|----|------------------------------------------------------------------------------------------------------------------------------------------------------------------------------------------------------------------------------------------------------------------------------------------------------------------------------------------------------------------------------------------------------------------------------------------------------------------------------------------------------------------------------------------------------------------------------------------------------------------------------------------------------------------------------------------------------------------------------------------------------------------------------------------------------------------------------------------------------------------------------------------------------------------------------------------------------------------------------------------------------------------------------------------------------------------------------------------------------------------------------------------------------------------------------------------------------------------------------------------------------------------------------------------------------------------------------------------------------------------------------------------------------------------------------------------------------------------------------------------------------------------------------------------------------------------------------------------------------------------------------------------------------------------------------------------------------------------------------------------------------------------------------------------------------------------------------------------------------------------------------------------------------------------------------------------------------------------------------------------------------------------------------------------------------------------------------------------------------------------------------------|-------------------------|--------------------------------------------------------|------|------------------------|
| 1/4   | Dista          | nce | 9.76 miles   | Bo | gey                                                                                                                                                                                                                                                                                                                                                                                                                                                                                                                                                                                                                                                                                                                                                                                                                                                                                                                                                                                                                                                                                                                                                                                                                                                                                                                                                                                                                                                                                                                                                                                                                                                                                                                                                                                                                                                                                                                                                                                                                                                                                                                                | 7 m 20 s                | Target                                                 | 20 r | ninutes                |
| Dist  | ance           |     | Direction    |    |                                                                                                                                                                                                                                                                                                                                                                                                                                                                                                                                                                                                                                                                                                                                                                                                                                                                                                                                                                                                                                                                                                                                                                                                                                                                                                                                                                                                                                                                                                                                                                                                                                                                                                                                                                                                                                                                                                                                                                                                                                                                                                                                    | Inform                  | ation                                                  |      | Miles                  |
| Total | Inter          |     | Direction    |    |                                                                                                                                                                                                                                                                                                                                                                                                                                                                                                                                                                                                                                                                                                                                                                                                                                                                                                                                                                                                                                                                                                                                                                                                                                                                                                                                                                                                                                                                                                                                                                                                                                                                                                                                                                                                                                                                                                                                                                                                                                                                                                                                    |                         | ation                                                  |      | to FF                  |
| 0.00  | 0.00           | 1   | • <u>•</u>   |    | <ul> <li>(+)</li> <li>(+)</li></ul> | West                    | SS 1/4<br>cruther 1/2<br>2' W02° 35.47<br>shed.bedspre | '6'  | 9.76                   |
| 0.49  | 0.49           | 2   |              |    |                                                                                                                                                                                                                                                                                                                                                                                                                                                                                                                                                                                                                                                                                                                                                                                                                                                                                                                                                                                                                                                                                                                                                                                                                                                                                                                                                                                                                                                                                                                                                                                                                                                                                                                                                                                                                                                                                                                                                                                                                                                                                                                                    | Chicane                 |                                                        |      | 9.27                   |
| 1.17  | 0.68           | 3   |              |    |                                                                                                                                                                                                                                                                                                                                                                                                                                                                                                                                                                                                                                                                                                                                                                                                                                                                                                                                                                                                                                                                                                                                                                                                                                                                                                                                                                                                                                                                                                                                                                                                                                                                                                                                                                                                                                                                                                                                                                                                                                                                                                                                    | Chicane                 |                                                        |      | 8.59                   |
| 1.55  | 0.38           | 4   |              |    | <b>(</b>                                                                                                                                                                                                                                                                                                                                                                                                                                                                                                                                                                                                                                                                                                                                                                                                                                                                                                                                                                                                                                                                                                                                                                                                                                                                                                                                                                                                                                                                                                                                                                                                                                                                                                                                                                                                                                                                                                                                                                                                                                                                                                                           | Raecleugh)              |                                                        |      | 8.21                   |
| 3.21  | 1.66           | 5   |              |    | \$                                                                                                                                                                                                                                                                                                                                                                                                                                                                                                                                                                                                                                                                                                                                                                                                                                                                                                                                                                                                                                                                                                                                                                                                                                                                                                                                                                                                                                                                                                                                                                                                                                                                                                                                                                                                                                                                                                                                                                                                                                                                                                                                 |                         |                                                        |      | 6.55                   |
| 3.96  | 0.75<br>0.06 ≫ | 6   | Rally HQ Eme |    |                                                                                                                                                                                                                                                                                                                                                                                                                                                                                                                                                                                                                                                                                                                                                                                                                                                                                                                                                                                                                                                                                                                                                                                                                                                                                                                                                                                                                                                                                                                                                                                                                                                                                                                                                                                                                                                                                                                                                                                                                                                                                                                                    | Around Tri<br>Tightened |                                                        |      | <b>5.80</b><br>Page 11 |

| 1/4     Distance       Distance     Inter       Total     Inter       4.02     0.06       4.05     0.03       8       5.50     1.45       9 | Direction        | gey     7 m 20 s     Target     20 n       Information | 5.74                   |
|---------------------------------------------------------------------------------------------------------------------------------------------|------------------|--------------------------------------------------------|------------------------|
| Total         Inter           4.02         0.06         7           4.05         0.03         8           5.50         1.45         8       | T<br>F           |                                                        | to FF                  |
| 4.02     0.06       7       4.05     0.03       8       5.50     1.45                                                                       | T<br>F           |                                                        | 5.74                   |
| 4.05     0.03       8       5.50                                                                                                            | $\left( \right)$ |                                                        |                        |
| 5.50 1.45                                                                                                                                   | $\left( \right)$ |                                                        | 5.71                   |
|                                                                                                                                             |                  |                                                        |                        |
|                                                                                                                                             |                  | G Tightened                                            | 4.26                   |
| 7.33 1.83                                                                                                                                   |                  | Corsbie<br>Ledgerwood<br>Kirk                          | 2.43                   |
| 8.53 1.20                                                                                                                                   | -393-            | Chicane                                                | 1.23                   |
| 9.76 1.23<br>12<br>0.23 D                                                                                                                   | <b>``</b>        | Flying Finish                                          | <b>0.00</b><br>Page 12 |

| SS    | SS 1/4 | Wes | truther 1/2 |    |             |               |                                                 |      |         |
|-------|--------|-----|-------------|----|-------------|---------------|-------------------------------------------------|------|---------|
| 1/4   | Dista  | nce | 9.76 miles  | Bo | gey         | 7 m 20 s      | Target                                          | 20 r | ninutes |
| Dista | ance   |     | Direction   |    |             | Inform        | otion                                           |      | Miles   |
| Total | Inter  |     | Direction   |    |             | morm          | ation                                           |      | to FF   |
| 9.99  | 0.23   | 13  |             | )  | STOP<br>(7) |               | e <b>r 1/2</b><br>7 W02°36.089<br>restore.quiet |      |         |
|       |        |     |             |    |             |               |                                                 |      |         |
|       |        |     |             |    |             |               |                                                 |      |         |
|       |        |     |             |    |             |               |                                                 |      |         |
|       |        |     |             |    |             |               |                                                 |      |         |
|       | ŷ      |     |             |    |             | er 07444 2130 |                                                 |      | Page 13 |