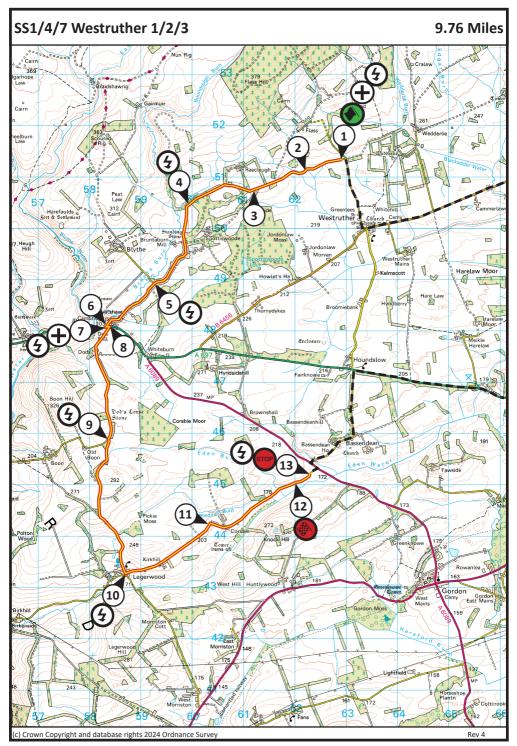

Rally HQ Emergency Number 07444 213077

| SS    | SS 1/4         | Wes | truther 1/2  |    |                                                                                                                                                                                                                                                                                                                                                                                                                                                                                                                                                                                                                                                                                                                                                                                                                                                                                                                                                                                                                                                                                                                                                                                                                                                                                                                                                                                                                                                                                                                                                                                                                                                                                                                                                                                                                                                                                                                                                                                                                                                                                                                                    |                         |                                                        |      |                        |
|-------|----------------|-----|--------------|----|------------------------------------------------------------------------------------------------------------------------------------------------------------------------------------------------------------------------------------------------------------------------------------------------------------------------------------------------------------------------------------------------------------------------------------------------------------------------------------------------------------------------------------------------------------------------------------------------------------------------------------------------------------------------------------------------------------------------------------------------------------------------------------------------------------------------------------------------------------------------------------------------------------------------------------------------------------------------------------------------------------------------------------------------------------------------------------------------------------------------------------------------------------------------------------------------------------------------------------------------------------------------------------------------------------------------------------------------------------------------------------------------------------------------------------------------------------------------------------------------------------------------------------------------------------------------------------------------------------------------------------------------------------------------------------------------------------------------------------------------------------------------------------------------------------------------------------------------------------------------------------------------------------------------------------------------------------------------------------------------------------------------------------------------------------------------------------------------------------------------------------|-------------------------|--------------------------------------------------------|------|------------------------|
| 1/4   | Dista          | nce | 9.76 miles   | Bo | gey                                                                                                                                                                                                                                                                                                                                                                                                                                                                                                                                                                                                                                                                                                                                                                                                                                                                                                                                                                                                                                                                                                                                                                                                                                                                                                                                                                                                                                                                                                                                                                                                                                                                                                                                                                                                                                                                                                                                                                                                                                                                                                                                | 7 m 20 s                | Target                                                 | 20 r | ninutes                |
| Dist  | ance           |     | Direction    |    |                                                                                                                                                                                                                                                                                                                                                                                                                                                                                                                                                                                                                                                                                                                                                                                                                                                                                                                                                                                                                                                                                                                                                                                                                                                                                                                                                                                                                                                                                                                                                                                                                                                                                                                                                                                                                                                                                                                                                                                                                                                                                                                                    | Inform                  | ation                                                  |      | Miles                  |
| Total | Inter          |     | Direction    |    |                                                                                                                                                                                                                                                                                                                                                                                                                                                                                                                                                                                                                                                                                                                                                                                                                                                                                                                                                                                                                                                                                                                                                                                                                                                                                                                                                                                                                                                                                                                                                                                                                                                                                                                                                                                                                                                                                                                                                                                                                                                                                                                                    |                         | ation                                                  |      | to FF                  |
| 0.00  | 0.00           | 1   | • <u>•</u>   |    | <ul> <li>(+)</li> <li>(+)</li></ul> | West                    | SS 1/4<br>cruther 1/2<br>2' W02° 35.47<br>shed.bedspre | '6'  | 9.76                   |
| 0.49  | 0.49           | 2   |              |    |                                                                                                                                                                                                                                                                                                                                                                                                                                                                                                                                                                                                                                                                                                                                                                                                                                                                                                                                                                                                                                                                                                                                                                                                                                                                                                                                                                                                                                                                                                                                                                                                                                                                                                                                                                                                                                                                                                                                                                                                                                                                                                                                    | Chicane                 |                                                        |      | 9.27                   |
| 1.17  | 0.68           | 3   |              |    |                                                                                                                                                                                                                                                                                                                                                                                                                                                                                                                                                                                                                                                                                                                                                                                                                                                                                                                                                                                                                                                                                                                                                                                                                                                                                                                                                                                                                                                                                                                                                                                                                                                                                                                                                                                                                                                                                                                                                                                                                                                                                                                                    | Chicane                 |                                                        |      | 8.59                   |
| 1.55  | 0.38           | 4   |              |    | <b>(</b>                                                                                                                                                                                                                                                                                                                                                                                                                                                                                                                                                                                                                                                                                                                                                                                                                                                                                                                                                                                                                                                                                                                                                                                                                                                                                                                                                                                                                                                                                                                                                                                                                                                                                                                                                                                                                                                                                                                                                                                                                                                                                                                           | Raecleugh)              |                                                        |      | 8.21                   |
| 3.21  | 1.66           | 5   |              |    | \$                                                                                                                                                                                                                                                                                                                                                                                                                                                                                                                                                                                                                                                                                                                                                                                                                                                                                                                                                                                                                                                                                                                                                                                                                                                                                                                                                                                                                                                                                                                                                                                                                                                                                                                                                                                                                                                                                                                                                                                                                                                                                                                                 |                         |                                                        |      | 6.55                   |
| 3.96  | 0.75<br>0.06 ≫ | 6   | Rally HQ Eme |    |                                                                                                                                                                                                                                                                                                                                                                                                                                                                                                                                                                                                                                                                                                                                                                                                                                                                                                                                                                                                                                                                                                                                                                                                                                                                                                                                                                                                                                                                                                                                                                                                                                                                                                                                                                                                                                                                                                                                                                                                                                                                                                                                    | Around Tri<br>Tightened |                                                        |      | <b>5.80</b><br>Page 11 |

| 1/4     Distance       Distance     Inter       Total     Inter       4.02     0.06       4.05     0.03       8       5.50     1.45       9 | Direction        | gey     7 m 20 s     Target     20 n       Information | 5.74                   |
|---------------------------------------------------------------------------------------------------------------------------------------------|------------------|--------------------------------------------------------|------------------------|
| Total         Inter           4.02         0.06         7           4.05         0.03         8           5.50         1.45         8       | T<br>F           |                                                        | to FF                  |
| 4.02     0.06       7       4.05     0.03       8       5.50     1.45                                                                       | T<br>F           |                                                        | 5.74                   |
| 4.05     0.03       8       5.50                                                                                                            | $\left( \right)$ |                                                        |                        |
| 5.50 1.45                                                                                                                                   | $\left( \right)$ |                                                        | 5.71                   |
|                                                                                                                                             |                  |                                                        |                        |
|                                                                                                                                             |                  | G Tightened                                            | 4.26                   |
| 7.33 1.83                                                                                                                                   |                  | Corsbie<br>Ledgerwood<br>Kirk                          | 2.43                   |
| 8.53 1.20                                                                                                                                   | -393-            | Chicane                                                | 1.23                   |
| 9.76 1.23<br>12<br>0.23 D                                                                                                                   | <b>``</b>        | Flying Finish                                          | <b>0.00</b><br>Page 12 |

| SS    | SS 1/4 | Wes | truther 1/2 |    |             |               |                                                 |      |         |
|-------|--------|-----|-------------|----|-------------|---------------|-------------------------------------------------|------|---------|
| 1/4   | Dista  | nce | 9.76 miles  | Bo | gey         | 7 m 20 s      | Target                                          | 20 r | ninutes |
| Dista | ance   |     | Direction   |    |             | Inform        | otion                                           |      | Miles   |
| Total | Inter  |     | Direction   |    |             | morm          | ation                                           |      | to FF   |
| 9.99  | 0.23   | 13  |             | )  | STOP<br>(7) |               | e <b>r 1/2</b><br>7 W02°36.089<br>restore.quiet |      |         |
|       |        |     |             |    |             |               |                                                 |      |         |
|       |        |     |             |    |             |               |                                                 |      |         |
|       |        |     |             |    |             |               |                                                 |      |         |
|       |        |     |             |    |             |               |                                                 |      |         |
|       | ŷ      |     |             |    |             | er 07444 2130 |                                                 |      | Page 13 |