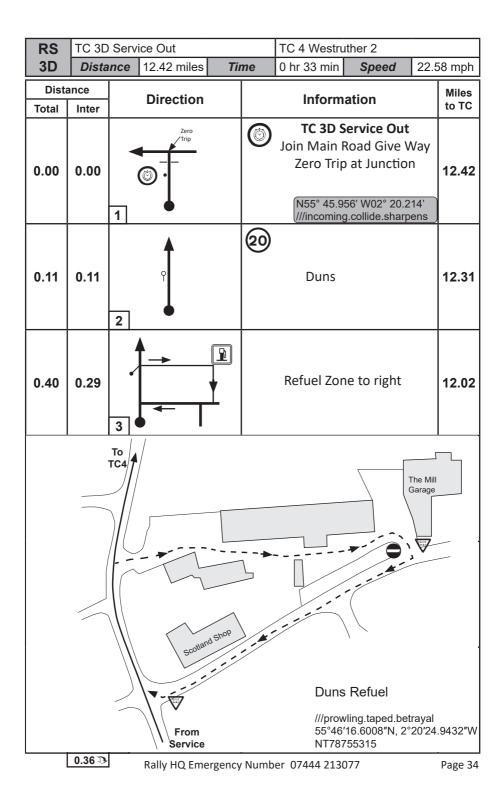

| tate                                                                                  |      | 0.75    |
| 0.86  | 0.71      | 4    |              | •            |        | Enter Serv                                      | vice Area                                                                             |      | 0.04    |
| 0.90  | 0.04      | 5    | © ·          |              | 0      |                                                 | mecard 3                                                                              |      | 0.00    |
|       | $\hat{v}$ |      | Rally HO Eme | ergency      | / Numb | er 07444 2130                                   | 077                                                                                   |      | Page 32 |





| RS    | TC 3D  | Service Out                  |          | TC 4 Westrut                                  | her 2                   |      |         |
|-------|--------|------------------------------|----------|-----------------------------------------------|-------------------------|------|---------|
| 3D    | Dista  | nce 12.42 miles              | Time     | 0 hr 33 min                                   | Speed                   | 22.5 | 58 mph  |
| Dista | ance   | Direction                    |          | Informa                                       | tion                    |      | Miles   |
| Total | Inter  | Direction                    |          | IIIOIIIIa                                     |                         |      | to TC   |
| 0.76  | 0.36   | 4