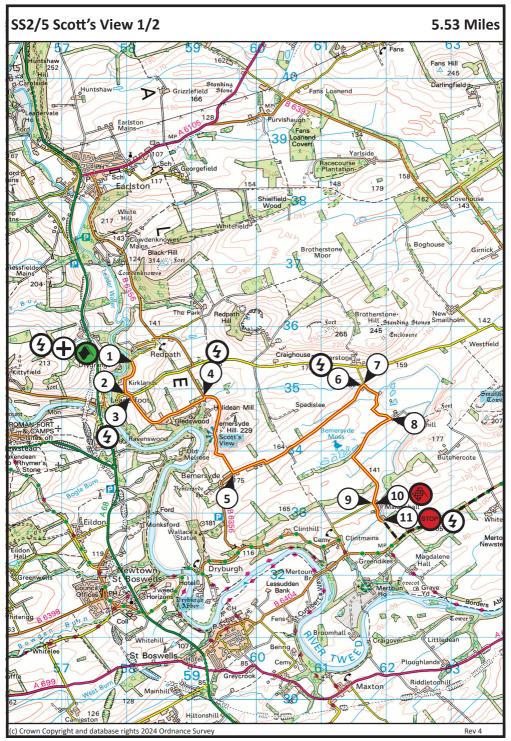

## Notes

| RS    | SF 1/4 | Wes | truther 1/2   |        |        | TC 2/5 Scott                                       | s View 1/2 |      |         |
|-------|--------|-----|---------------|--------|--------|----------------------------------------------------|------------|------|---------|
| 1/4   | Dista  | nce | 10.72 miles   | Ti     | me     | 0 hr 24 min                                        | Speed      | 26.8 | 30 mph  |
| Dista | ance   |     | Direction     |        |        | Informa                                            | ation      |      | Miles   |
| Total | Inter  |     | Direction     |        |        | morma                                              |            |      | to TC   |
| 0.00  | 0.00   | 1   |               | )      | STOP   | SF1/4<br>Westruthe<br>N55°41.943'<br>///passports. | W02°36.089 |      | 10.72   |
| 0.12  | 0.12   | 2   | ©.            |        |        | PC 1/4<br>Hand in Tir                              | necard 1/4 | 4    | 10.60   |
| 2.08  | 1.96   | 3   |               |        | 20     | Gordon                                             | 1          |      | 8.64    |
| 2.33  | 0.25   | 4   |               |        | STOP   | Earlsto<br>A 6105                                  | n<br>5     |      | 8.39    |
| 4.07  | 1.74   | 5   | 0- <u>[</u> - |        | 40     | Huntley                                            | wood       |      | 6.65    |
| 7.83  | 3.76   | 6   | Ŷ             |        | 20     | Earls                                              | ston       |      | 2.89    |
| L     | 0.61 🏵 |     | Rally HQ Eme  | rgency | / Numb | er 07444 2130                                      | 77         |      | Page 15 |

| RS    | SF 1/4               | Wes | truther 1/2 |     |    | TC 2/5 Scott                                                       | 's View 1/2                                    |      |         |
|-------|----------------------|-----|-------------|-----|----|--------------------------------------------------------------------|------------------------------------------------|------|---------|
| 1/4   | Dista                | nce | 10.72 miles | Til | те | 0 hr 24 min                                                        | Speed                                          | 26.8 | 30 mph  |
| Dista | ance                 |     | Direction   |     |    | Informa                                                            | ation                                          |      | Miles   |
| Total | Inter                |     | Direction   |     |    |                                                                    | ation                                          |      | to TC   |
| 8.44  | 0.61                 | 7   |             |     | I  |                                                                    |                                                |      | 2.28    |
| 9.87  | 1.43                 | 8   |             |     |    |                                                                    |                                                |      | 0.85    |
| 10.37 | 0.50                 | 9   | Y           | *   |    | Redpath 义                                                          | >                                              |      | 0.35    |
| 10.42 | 0.05                 | 10  | 5           |     |    |                                                                    |                                                |      | 0.30    |
| 10.72 | 0.30                 | 11  |             |     | ٢  | TC 2<br>N55°36.700'<br>///establish.c                              | W02°39.961                                     | ,    | 0.00    |
|       | 0.05<br><sub>D</sub> | 1   |             |     |    | SS 2<br>Scott's V<br>N55°36.681'<br>///decorate.s<br>er 07444 2130 | ' <b>iew 1/2</b><br>W02°40.007<br>kate.retrain | ,    | Page 16 |

Rally HQ Emergency Number 07444 213077

| Distance       Direction       Information       h         Total       Inter       Direction       Information       h         0.00       0.00       Image: Signature of the second s                                                      | SS    | SS 2/5 S | SS    | Scott's View 1/2 |     |          |             |             |      |         |
|-----------------------------------------------------------------------------------------------------------------------------------------------------------------------------------------------------------------------------------------------------------------------------------------------------------------------------------------------------------------------------------------------------------------------------------------------------------------------------------------------------------------------------------------------------------------------------------------------------------------------------------------------------------------------------------------------------------------------------------------------------------------------------------------------------------------------------------------------------------------------------------------------------------------------------------------------------------------------------------------------------------------------------------------------------------------------------------------------------------------------------------------------------------------------------------------------------------------------------------------------------------------------------------------------------------------------------------------------------------------------------------------------------------------------------------------------------------------------------------------------------------------------------------------------------------------------------------------------------------------------------------------------------------------------------------------------------------------------------------------------------------------------------------------------------------------------------------------------------------------------------------------------------------------------------------------------------------------------------------------------------------------|-------|----------|-------|------------------|-----|----------|-------------|-------------|------|---------|
| Total       Inter       Direction       Information       Information         0.00       0.00       Image: Signature of the second secon | 2/5   | Distanc  | 2/5   | nce 5.53 miles   | Bog | ey 🛛     | 4 m 09 s    | Target      | 12 n | ninutes |
| Total       Inter       SS 2/5<br>Scott's View 1/2         0.00       0.00       SS 2/5<br>Scott's View 1/2         1       Image: Second Scott's View 1/2         0.40       0.40         2       Tightened Junction         0.45       0.05         3       Tightened Junction         4       Image: Second Scott's View 1/2         0.45       0.90         4       Image: Second Scott's View 1/2         1.35       0.90         4       Image: Second Scott's View 1/2         1       Image: Second Scott's View 1/2                                                                                                                                                                                                                                                                                                                                                                                                                                                                                                                                                                                                                                                                                                                                                                                                                                                 | Dist  | ance     | Dista | Direction        |     |          | Inform      | ation       |      | Miles   |
| 0.00 0.00   1   0.40   0.40   0.40   0.40   0.40   0.40   1   1   1   1   1   1   1   1   1   1   1   1   1   1   1   1   1   1   1   1   1   1   1   1   1   1   1   1   1   1   1   1   1   1   1   1   1   1   1   1   1   1   1   1   1   1   1   1   1   1   1   1   1   1   1   1   1   1   1   1   1   1   1   1   1   1   1   1   1   1   1   1   1   1   1   1   1   1   1   1   1   1   1 <t< td=""><td>Total</td><td>Inter</td><th>Total</th><td>Birection</td><td></td><td></td><td>to FF</td></t<>                                                                                                                                                                                                                                                                                                                                                                                                                                                                                                                                                                                                                                                                                                                                                                                                                                                                                                                                                                                                                                                                                                                                                                                                                                                                                                                                                                                                                                                                                                 | Total | Inter    | Total | Birection        |     |          | to FF       |             |      |         |
| 0.40 0.40   2   0.45   0.05   3     Tightened Junction   4     20   Tightened Junction   (Bemersyde)                                                                                                                                                                                                                                                                                                                                                                                                                                                                                                                                                                                                                                                                                                                                                                                                                                                                                                                                                                                                                                                                                                                                                                                                                                                                                                                                                                                                                                                                                                                                                                                                                                                                                                                                                                                                                                                                                                            | 0.00  |          | 0.00  |                  |     | -        | N55°36.681  | t's View 1/ |      | 5.53    |
| 0.45     0.05     Tightened Junction     5       1.35     0.90     Around Triangle     4       1     1     1     1       1     1     1     1                                                                                                                                                                                                                                                                                                                                                                                                                                                                                                                                                                                                                                                                                                                                                                                                                                                                                                                                                                                                                                                                                                                                                                                                                                                                                                                                                                                                                                                                                                                                                                                                                                                                                                                                                                                                                                                                    | 0.40  |          | 0.40  | 2                | -   | Т        | ightened Ju | nction      |      | 5.13    |
| 1.35     0.90     Around Triangle     4       4     20     Tightened Junction (Bemersyde)                                                                                                                                                                                                                                                                                                                                                                                                                                                                                                                                                                                                                                                                                                                                                                                                                                                                                                                                                                                                                                                                                                                                                                                                                                                                                                                                                                                                                                                                                                                                                                                                                                                                                                                                                                                                                                                                                                                       | 0.45  |          | 0.45  | 3                | -   | <b>(</b> | Tightened   | Junction    |      | 5.08    |
| (Bemersyde)                                                                                                                                                                                                                                                                                                                                                                                                                                                                                                                                                                                                                                                                                                                                                                                                                                                                                                                                                                                                                                                                                                                                                                                                                                                                                                                                                                                                                                                                                                                                                                                                                                                                                                                                                                                                                                                                                                                                                                                                     | 1.35  |          | 1.35  | 4                |     | \$       | Around Tri  | angle       |      | 4.18    |
| 2.32 0.97 Dryburgh ½                                                                                                                                                                                                                                                                                                                                                                                                                                                                                                                                                                                                                                                                                                                                                                                                                                                                                                                                                                                                                                                                                                                                                                                                                                                                                                                                                                                                                                                                                                                                                                                                                                                                                                                                                                                                                                                                                                                                                                                            | 2.32  | 0.97     | 2.32  |                  |     | 20       | (Bemersy    | de)         |      | 3.21    |
| 3.83 1.51<br>6<br>8<br>8<br>8<br>8<br>8<br>8<br>8<br>8<br>8<br>8                                                                                                                                                                                                                                                                                                                                                                                                                                                                                                                                                                                                                                                                                                                                                                                                                                                                                                                                                                                                                                                                                                                                                                                                                                                                                                                                                                                                                                                                                                                                                                                                                                                                                                                                                                                                                                                                                                                                                | 3.83  | 6        | 3.83  | 6                |     |          | icane       |             |      | 1.70    |

| SS                | SS 2/5            | 5 Scot | ťs View 1/2  |    |     |                                            |                          |      |                   |
|-------------------|-------------------|--------|--------------|----|-----|--------------------------------------------|--------------------------|------|-------------------|
| 2/5               | Dista             | nce    | 5.53 miles   | Bo | gey | 4 m 09 s                                   | Target                   | 12 r | ninutes           |
| Dista             |                   |        | Direction    |    |     | Inform                                     | ation                    |      | Miles             |
| Total             | Inter             |        | Birootion    |    |     |                                            |                          |      | to FF             |
| 3.87              | 0.04              | 7      |              |    |     | Fightened Jaround Tria                     |                          |      | 1.66              |
| 4.40              | 0.53              | 8      |              |    |     |                                            |                          |      | 1.13              |
| 5.50<br>↓<br>5.53 | 1.10<br>↓<br>0.03 | 9      |              |    |     | Flying Fin<br>N55°35.423<br>///defrost.jug | a' W02°36.442            | ,    | 0.03<br>↓<br>0.00 |
| 5.74              | 0.21              | 10     | (T)          |    |     | N55°35.289                                 | View 1/2<br>Y W02°36.336 |      |                   |
|                   |                   |        |              |    |     |                                            |                          |      |                   |
|                   | ŷ                 |        | Rally HQ Eme |    |     |                                            |                          |      |                   |