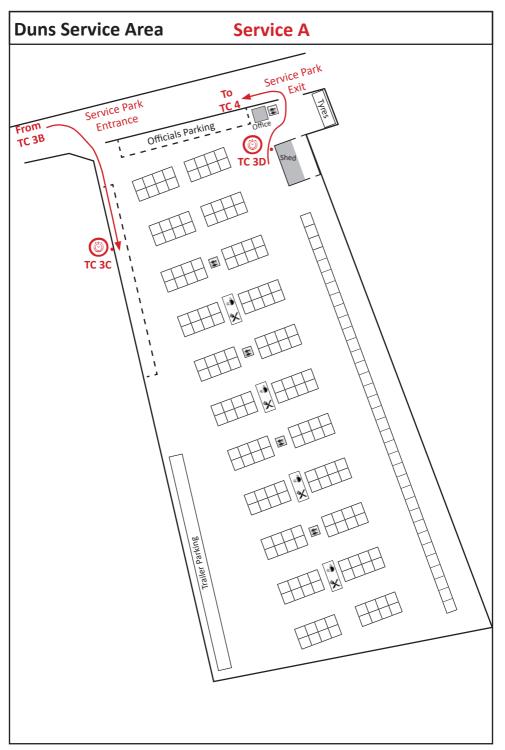

| tate                                                                                  |      | 0.75    |
| 0.86  | 0.71      | 4    |              | •            |        | Enter Serv                                      | vice Area                                                                             |      | 0.04    |
| 0.90  | 0.04      | 5    | © ·          |              | 0      |                                                 | mecard 3                                                                              |      | 0.00    |
|       | $\hat{v}$ |      | Rally HO Eme | ergency      | / Numb | er 07444 2130                                   | 077                                                                                   |      | Page 32 |





| RS    | TC 3D  | Service Out                  |          | TC 4 Westrut                                  | her 2                   |      |         |
|-------|--------|------------------------------|----------|-----------------------------------------------|-------------------------|------|---------|
| 3D    | Dista  | nce 12.42 miles              | Time     | 0 hr 33 min                                   | Speed                   | 22.5 | 58 mph  |
| Dista | ance   | Direction                    |          | Informa                                       | tion                    |      | Miles   |
| Total | Inter  | Direction                    |          | IIIOIIIIa                                     |                         |      | to TC   |
| 0.76  | 0.36   | 4