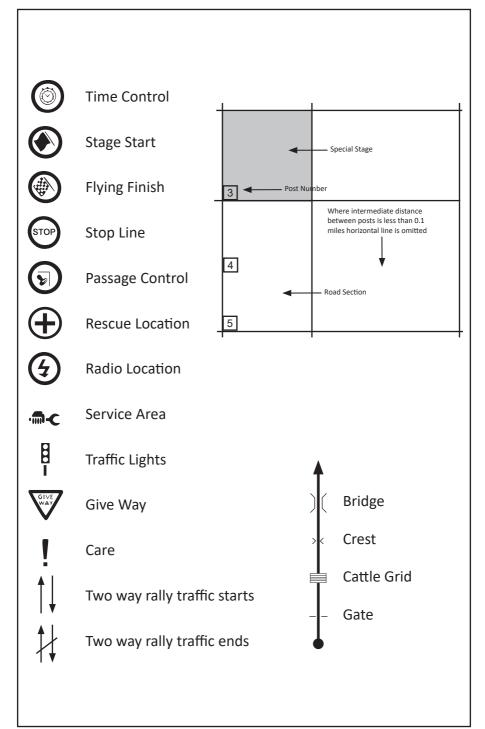

|
| SS 7     | Westruther 3                            |                |                     |                | 15:15             |
| SF7      |                                         | 9.76           | 10.00               |                | 4                 |
| 7A       | Rally Finish - Berwickshire High School |                | 13.68               | 00:29          | 15:54             |
| PC7B     | Ceremonial Finish - Duns Square         |                | 0.65                |                |                   |
|          |                                         |                |                     |                |                   |
|          |                                         | SS             | Liasion             | Total          | % Speci<br>Stages |





| RS    | TC 0 S | Start - | Duns Service | ;                         |      | TC 0A Ceren                            | nonial Start ·                                                            | - Dun    | s Sq   |
|-------|--------|---------|--------------|---------------------------|------|----------------------------------------|---------------------------------------------------------------------------|----------|--------|
| 0     | Dista  | nce     | 1.46 miles   | Tiı                       | me   | 0 hr 15 min                            | Speed                                                                     | 5.8      | 4 mph  |
| Dista | ance   |         | Direction    |                           |      | Informa                                | ation