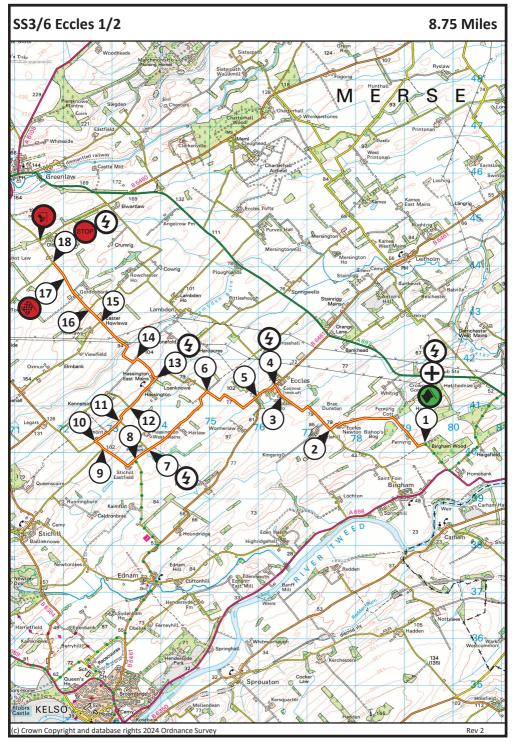

## Notes

| RS    | SF 2/5 | Scott's Vie     | ew 1/2   |       |       | TC 3/6 Eccle                        | es 1/2     |      |         |
|-------|--------|-----------------|----------|-------|-------|-------------------------------------|------------|------|---------|
| 2/5   | Dista  | <b>nce</b> 14.4 | 9 miles  | Tin   | ne    | 0 hr 35 min                         | Speed      | 24.8 | 34 mph  |
| Dista | ance   | Dir             | ection   |       |       | Informa                             | ation      |      | Miles   |
| Total | Inter  |                 | ection   |       |       |                                     | ation      |      | to TC   |
| 0.00  | 0.00   | <b>⊡</b> ?      |          |       | STOP  | SF2/5<br>Scott's View               | W02°36.336 |      | 14.49   |
| 0.23  | 0.23   | 2               |          |       |       | (B6404)                             |            |      | 14.26   |
| 3.92  | 3.69   | 3               |          |       | GIVE  | Kelso 4<br>B6397                    | <b>)</b>   |      | 10.57   |
| 6.48  | 2.56   | 4               |          |       | GIVE  | Kelso<br>A 6089<br>Coldstream       | 2          |      | 8.01    |
| 7.16  | 0.68   | 5               |          |       | 30    | Race O<br>Hawici<br>Coldst<br>A 608 | k<br>ream  |      | 7.33    |
| 7.59  | 0.43   | 6               | P        |       | 20    |                                     |            |      | 6.90    |
|       | 0.14 🏵 | Rally           | HQ Emerg | gency | Numbe | er 07444 2130                       | 177        |      | Page 21 |

| RS    | SF 2/5 | 5 Scot | t's View 1/2 |        |      | TC 3/6 Eccle                                 | s 1/2    |      |        |
|-------|--------|--------|--------------|--------|------|----------------------------------------------|----------|------|--------|
| 2/5   | Dista  | nce    | 14.49 miles  | Tiı    | ne   | 0 hr 35 min                                  | Speed    | 24.8 | 34 mph |
| Dista | ance   |        | Direction    |        |      | luc for more                                 | -4'      |      | Miles  |
| Total | Inter  |        | Direction    |        |      | Informa                                      | ation    |      | to TC  |
| 7.73  | 0.14   | 7      | -Y.          |        | H    | Pedestrian                                   | Crossing |      | 6.76   |
| 8.08  | 0.35   | 8      |              | *      |      | Town Centr<br>Hawick<br>Coldstream<br>(A698) |          |      | 6.41   |
| 8.32  | 0.24   | 9      |              |        |      | Hawick<br>Coldstr<br>A 698                   |          |      | 6.17   |
| 8.51  | 0.19   | 10     |              | -      |      | Coldstrea<br>Berwick<br>A 698                | am .     |      | 5.98   |
| 13.32 | 4.81   | 11     | Ŷ            |        | 20   | BIRGHA                                       | M        |      | 1.17   |
| 14.22 | 0.90   | 12     |              |        |      |                                              |          |      | 0.27   |
|       | 0.27 쟞 | 12     | Rally HQ Eme | rgency | Numb | ver 07444 2130                               | 177      |      | Page 2 |

| RS    | SF 2/5 | Scot | ťs View 1/2           |     |    | TC 3/6 Eccle                                    | s 1/2                      |      |         |
|-------|--------|------|-----------------------|-----|----|-------------------------------------------------|----------------------------|------|---------|
| 2/5   | Dista  | nce  | 14.49 miles           | Til | me | 0 hr 35 min                                     | Speed                      | 24.8 | 34 mph  |
| Dista | ance   |      | Direction             |     |    | Informa                                         | tion                       |      | Miles   |
| Total | Inter  |      | Direction             |     |    | intorna                                         |                            |      | to TC   |
| 14.49 | 0.27   | 13   | ©.                    |     | 0  | <b>TC 3</b> ,<br>N55°39.173'<br>///sculpting.s  | W02°19.537                 |      | 0.00    |
|       | 0.19   | 1    | <ul> <li>•</li> </ul> | -   |    | SS 3<br>Eccles<br>N55°39.297'<br>///estimated.t | <b>5 1/2</b><br>W02°19.729 |      |         |
|       |        |      |                       |     |    |                                                 |                            |      |         |
|       |        |      |                       |     |    |                                                 |                            |      |         |
|       |        |      |                       |     |    |                                                 |                            |      |         |
|       | ŷ      |      |                       |     |    | er 07444 2130                                   |                            |      | Page 23 |