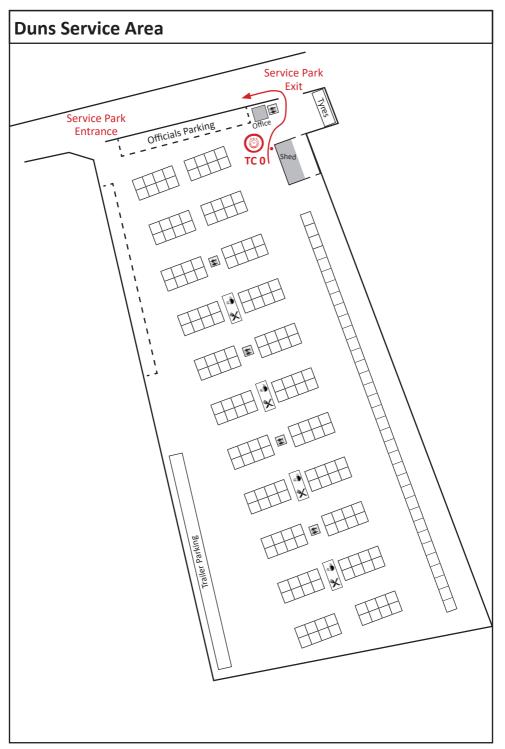

|
| SS 7     | Westruther 3                            |                |                     |                | 15:15             |
| SF7      |                                         | 9.76           | 10.00               |                | 4                 |
| 7A       | Rally Finish - Berwickshire High School |                | 13.68               | 00:29          | 15:54             |
| PC7B     | Ceremonial Finish - Duns Square         |                | 0.65                |                |                   |
|          |                                         |                |                     |                |                   |
|          |                                         | SS             | Liasion             | Total          | % Speci<br>Stages |





| RS    | TC 0 S | Start - | Duns Service | ;                         |      | TC 0A Ceren                            | nonial Start ·                                                            | - Dun    | s Sq   |
|-------|--------|---------|--------------|---------------------------|------|----------------------------------------|---------------------------------------------------------------------------|----------|--------|
| 0     | Dista  | nce     | 1.46 miles   | Tiı                       | me   | 0 hr 15 min                            | Speed                                                                     | 5.8      | 4 mph  |
| Dista | ance   |         | Direction    |                           |      | Informa                                | ation